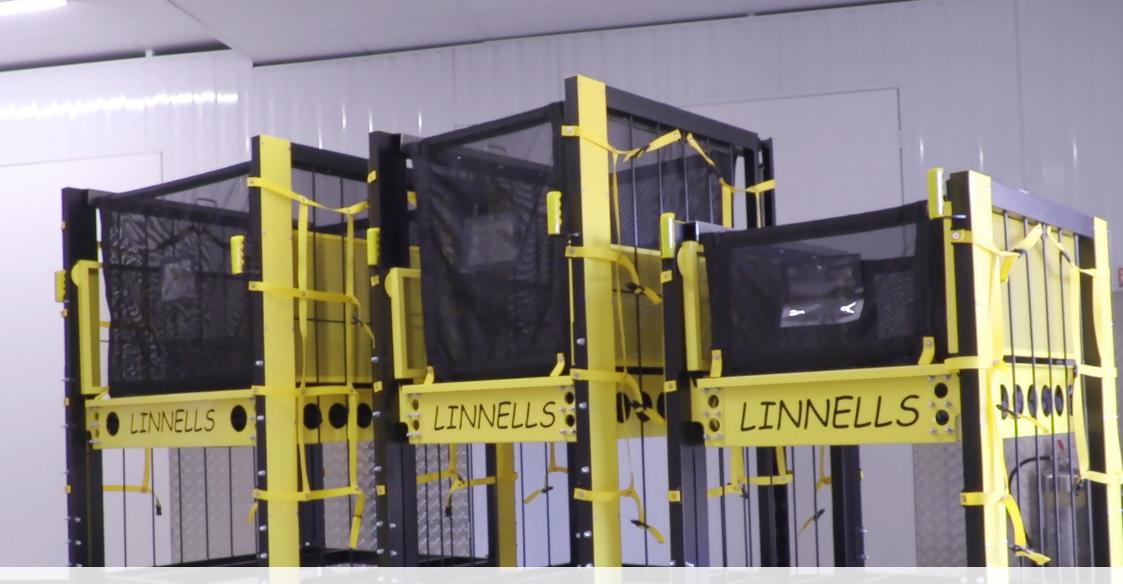

# **Linnell's Auto Levelling Duel use Trolley**

### Available in three standard sizes