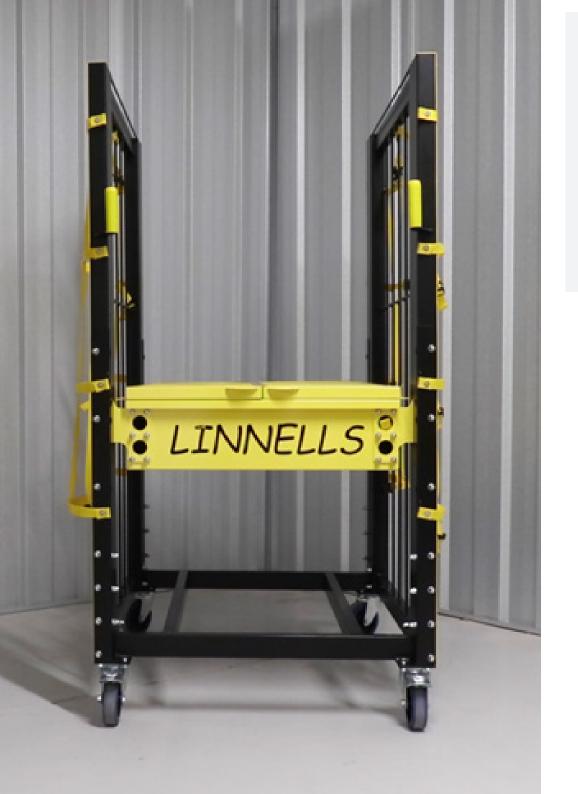

# **Linnell's Auto Levelling Duel use Trolley**

With the platform lids closed use as a standard trolley with the advantage of auto levelling for transporting items such as parcels, boxes, sacks etc.

A simple operation opening the platform lids and attaching the stowaway packet bag converts the trolley into an auto levelling packet receptacle bag ideal for conveyor loading / unloading, pick & pack operations, small items, packets etc. together with easy access from front, back or top.