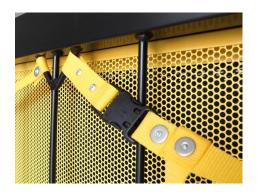

#### **SPECIFICATIONS**

Code: Lin-H1

Frame: Mild Steel 1.5mm

Runners: Mild Steel 3mm

The moving assembly is attached to the tray with

springs

Wheels: **Heavy duty 125mm diameter** 

non marking

Finish: Epoxy polyester power coated

Packet Bag: Heavy duty polypropylene mesh

Zip: Heavy duty