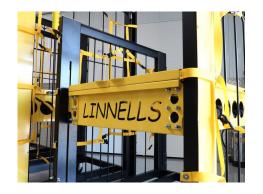

# **Linnell's Auto Levelling Duel use Trolley**

## The only trolley you will need

From the experience gained over many years of providing working solutions to our customers the Auto Levelling Trolley was designed.

A multipurpose fixed or mobile container designed to minimise operator strain whilst increasing productivity, efficiency and generating a better working environment.