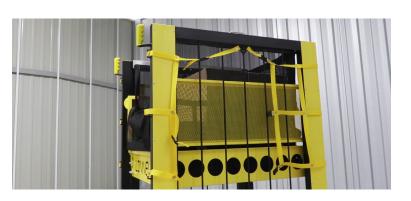

## The only trolley you will need

From the experience gained over many years of providing working solutions to our customers the Auto Levelling Trolley was designed.

A multipurpose fixed or mobile container designed to minimise operator strain whilst increasing productivity, efficiency and generating a better working environment.

With the platform lids closed use as a standard trolley with the advantage of auto levelling for transporting items such as parcels, boxes, sacks etc.

A simple operation opening the platform lids and attaching the stowaway packet bag converts the trolley into an auto levelling packet receptacle bag ideal for conveyor loading / unloading, pick & pack operations, small items, packets etc. together with easy access from front, back or top.

# **Linnell's Auto Levelling Duel use Trolley**