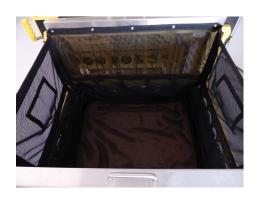

With the platform lids closed use as a standard trolley with the advantage of auto levelling for transporting items such as parcels, boxes, sacks etc.

A simple operation opening the platform lids and attaching the stowaway packet bag converts the trolley into an auto levelling packet receptacle bag ideal for conveyor loading / unloading, pick & pack operations, small items, packets etc. together with easy access from front, back or top.

Finish: Epoxy polyester power coated

Packet Bag: Heavy duty polypropylene mesh

Zip: Heavy duty