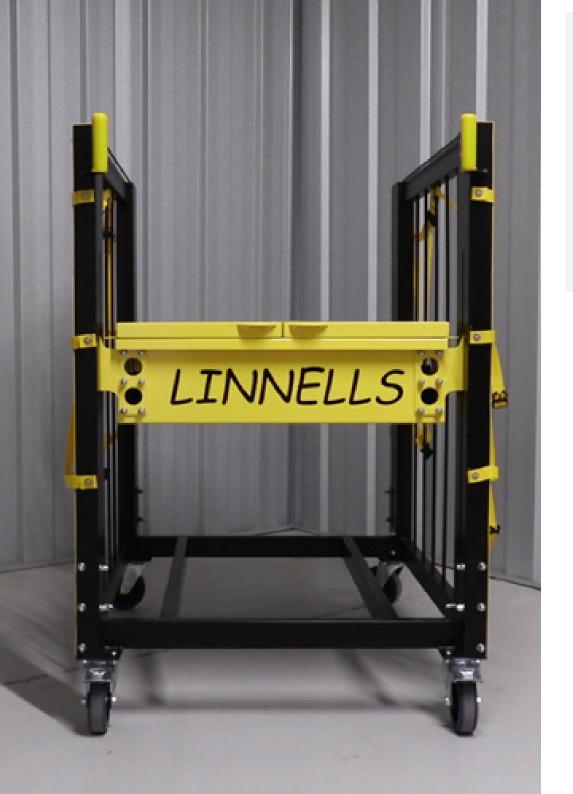

# **Linnell's Auto Levelling Duel use Trolley**

#### **SPECIFICATIONS**

Code: Lin-H1

Frame: Mild Steel 1.5mm

Runners: Mild Steel 3mm

The moving assembly is attached to the tray with

springs

Wheels: **Heavy duty 125mm diameter** 

non marking

#### **DIMENSIONS & CAPACITIES**

Size: **Height 1250** 

Width 850

Depth 1095mm

Weight of trolley

empty:

83kg

Gross Weight: 250kg