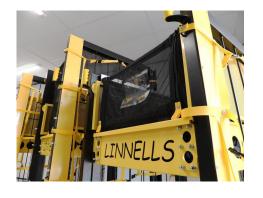

With the platform lids closed use as a standard trolley with the advantage of auto levelling for transporting items such as parcels, boxes, sacks etc.

A simple operation opening the platform lids and attaching the stowaway packet bag converts the trolley into an auto levelling packet receptacle bag ideal for conveyor loading / unloading, pick & pack operations, small items, packets etc. together with easy access from front, back or top.

# **Linnell's Auto Levelling Duel use Trolley**