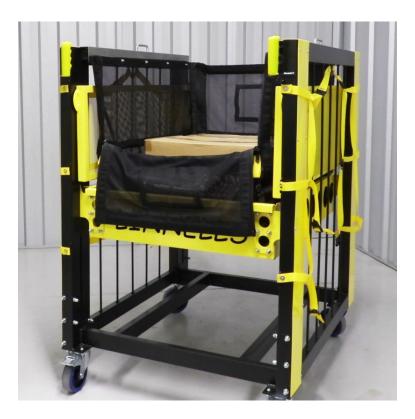

With the platform lids closed use as a standard trolley with the advantage of auto levelling for transporting items such as parcels, boxes, sacks etc.

A simple operation opening the platform lids and attaching the stowaway packet bag converts the trolley into an auto levelling packet receptacle bag ideal for conveyor loading / unloading, pick & pack operations, small items, packets etc. together with easy access from front, back or top.

# **Linnell's Auto Levelling Duel use Trolley**

#### **DIMENSIONS & CAPACITIES**

Size: **Height 1250** 

Width 850

Depth 1095mm

Weight of trolley

empty:

83kg

Gross Weight: 250kg