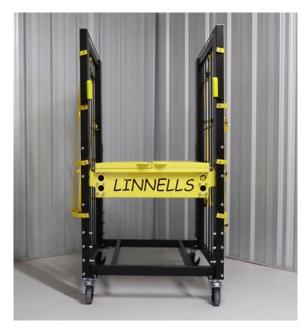

With the platform lids closed use as a standard trolley with the advantage of auto levelling for transporting items such as parcels, boxes, sacks etc.

A simple operation opening the platform lids and attaching the stowaway packet bag converts the trolley into an auto levelling packet receptacle bag ideal for conveyor loading / unloading, pick & pack operations, small items, packets etc. together with easy access from front, back or top.

#### **Code Lin-H2**

Height: 1650mm
Width: 850mm
Depth: 1095mm

#### **Code Lin-H3**

Height: 1650mm
Width: 1150mm
Depth: 1300mm

Lin-H3 also accommodates both standard & euro pallets