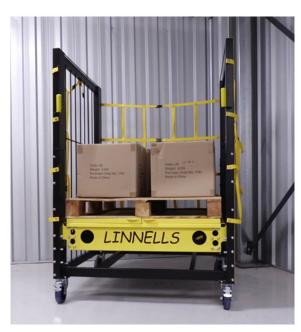

With the platform lids closed use as a standard trolley with the advantage of auto levelling for transporting items such as parcels, boxes, sacks etc.

A simple operation opening the platform lids and attaching the stowaway packet bag converts the trolley into an auto levelling packet receptacle bag ideal for conveyor loading / unloading, pick & pack operations, small items, packets etc. together with easy access from front, back or top.

# **Linnell's Auto Levelling Duel use Trolley**

#### **Code Lin-H3**

Height: 1650mm
Width: 1150mm
Depth: 1300mm

Lin-H3 also accommodates both standard & euro pallets