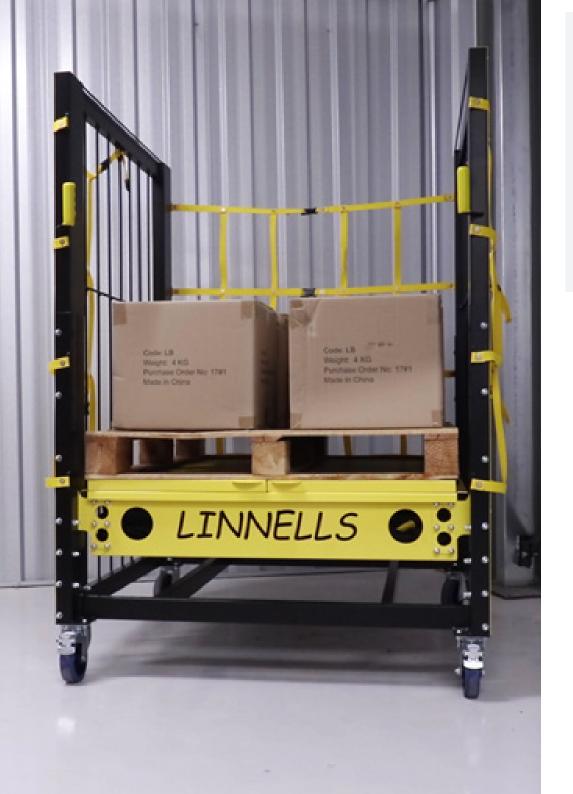

With the platform lids closed use as a standard trolley with the advantage of auto levelling for transporting items such as parcels, boxes, sacks etc.

A simple operation opening the platform lids and attaching the stowaway packet bag converts the trolley into an auto levelling packet receptacle bag ideal for conveyor loading / unloading, pick & pack operations, small items, packets etc. together with easy access from front, back or top.

# **Linnell's Auto Levelling Duel use Trolley**

#### **Code Lin-H3**

Height: 1650mm
Width: 1150mm
Depth: 1300mm

Lin-H3 also accommodates both standard & euro pallets