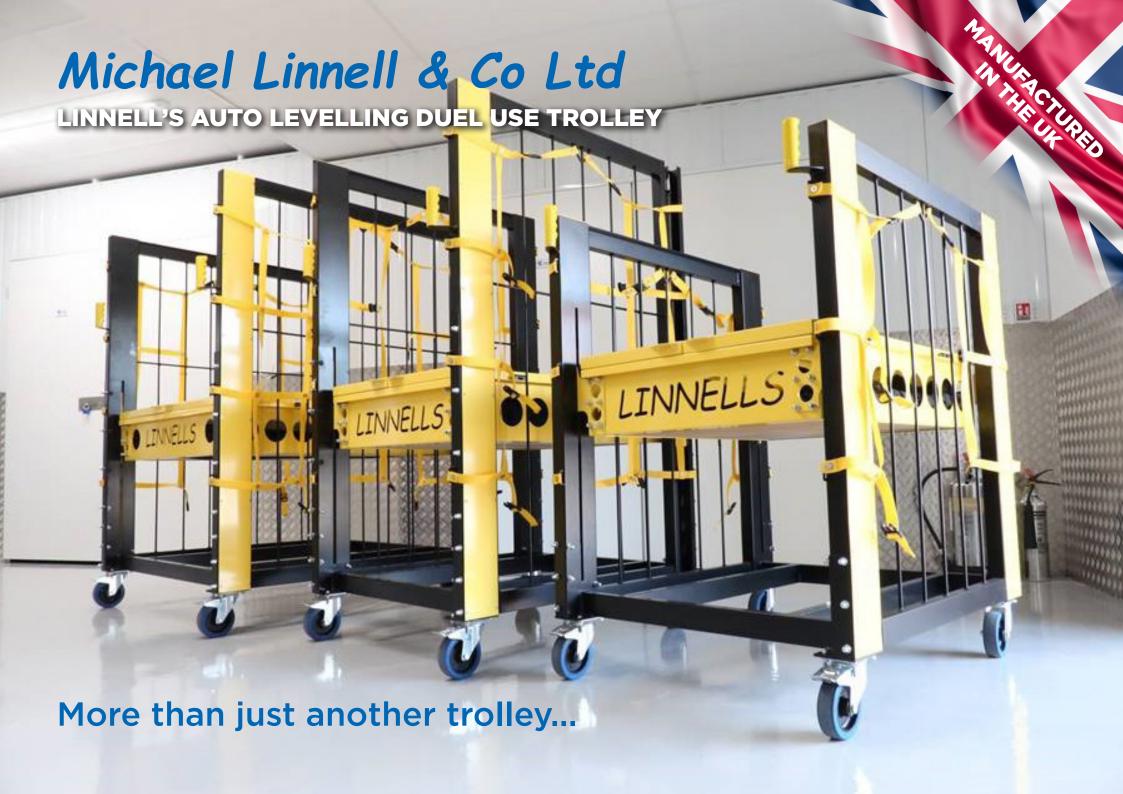

# **Linnell's Auto Levelling Duel use Trolley**

## The only trolley you will need

From the experience gained over many years of providing working solutions to our customers the Auto Levelling Trolley was designed.

A multipurpose fixed or mobile container designed to minimise operator strain whilst increasing productivity, efficiency and generating a better working environment.

The Patented ergonomic design provides the user with a roll container to meet the demands of fast moving and changing operations, eliminates the need for different trolleys or pallet trucks and will increase productivity while generating a better working environment.

With the platform lids closed use as a standard trolley with the advantage of auto levelling for transporting items such as parcels, boxes, sacks etc.

A simple operation opening the platform lids and attaching the stowaway packet bag converts the trolley into an auto levelling packet receptacle bag ideal for conveyor loading / unloading, pick & pack operations, small items, packets etc. together with easy access from front, back or top.