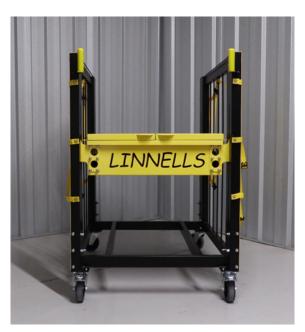

With the platform lids closed use as a standard trolley with the advantage of auto levelling for transporting items such as parcels, boxes, sacks etc.

A simple operation opening the platform lids and attaching the stowaway packet bag converts the trolley into an auto levelling packet receptacle bag ideal for conveyor loading / unloading, pick & pack operations, small items, packets etc. together with easy access from front, back or top.

### Available in three standard sizes

#### Code Lin-H1

Height: 1250mm
Width: 850mm
Depth: 1095mm